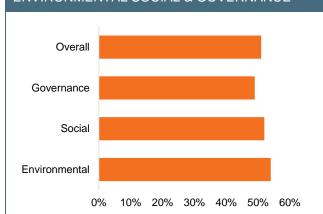

## **ENVIRONMENTAL SOCIAL & GOVERNANCE**

The company has shown significant improvement on transformation and continues to improve on its risk management framework, road safety and constant live monitoring of the road. The PIC will continue to engage the company to ensure alignment of its ESG framework with PIC's policies.