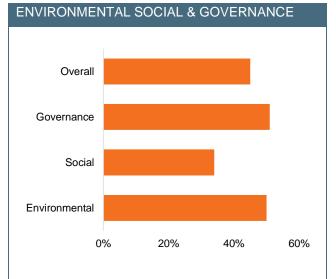

## Investment Date

3 March 2015

Committed Amount USD 100,000,000

**Invested Amount** 

USD 85,700,000

Final Approval Committee PEPSS Fund Investment Panel

The PIC continues to engage the company on further enhancement to its ESG framework in line with PIC ESG policies.